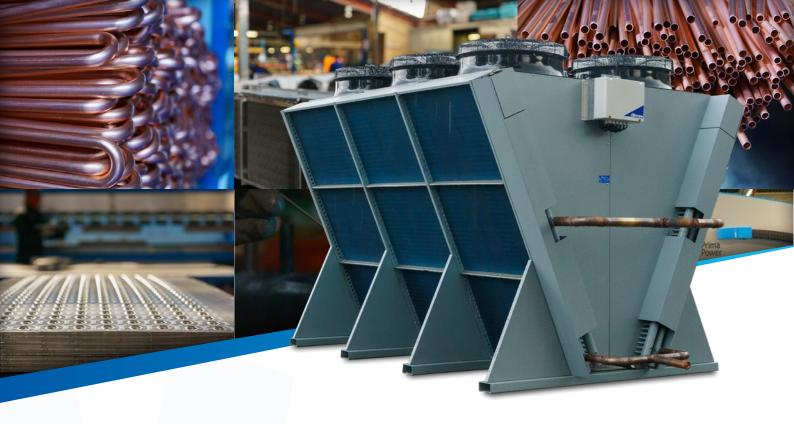

**V-COIL** 

### **DESIGN**

- All sheet metal is fully powder coated for corrosion resistance.
- The colour was selected to blend in with the environment.
- Face areas calculated for the best Rand per kilowatt value.
- The position of the electrical box is placed for easy access.
- The modular design enables us to manufacture a wider capacity range.

#### **INNOVATIVE**

- Coated fins (Hydrophilic foil) for corrosion resistance.
- 3/8" and 1/2" staggered Fin configeration.
- 1/2" models have louvred fin technology and rifle bore tubing.
- Small footprint with large capacity

### **QUALITY**

- Manufactured under strict ISO 9001:2015 quality management.
- All units are pressure tested to 30bar dry air.
- All fans are factory tested before dispatching.

## **VERSATILE**

- 36 Models Available
- 2 10 Fan variation
- 500mm, 630mm & 800mm Range of fans available in AC or EC configuration.