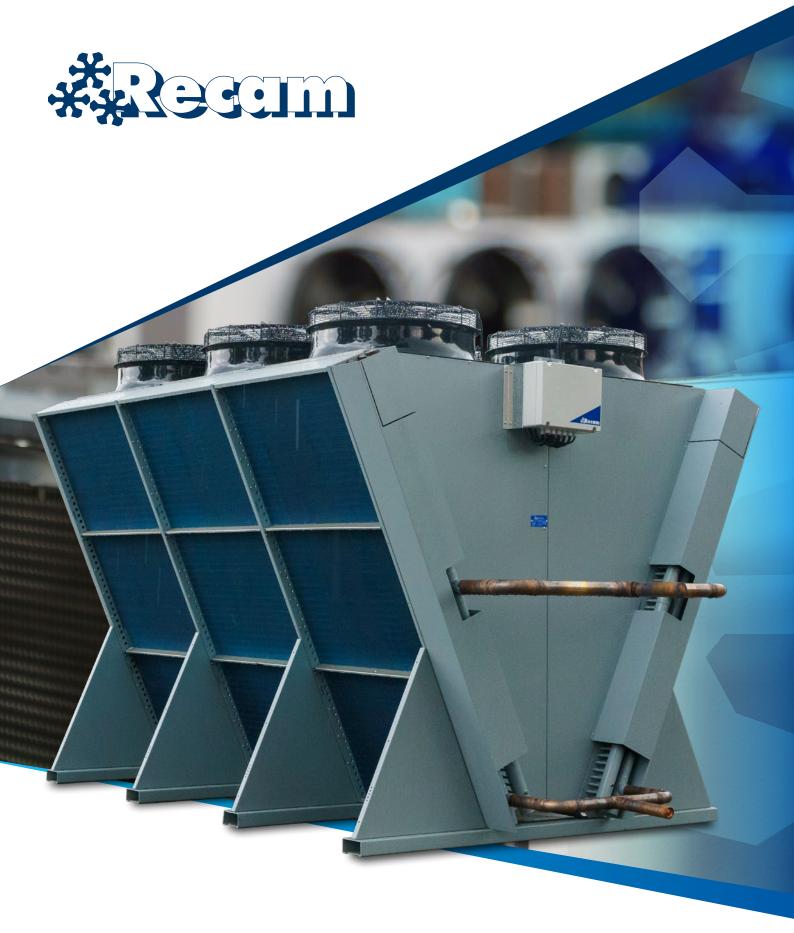

**V-COIL** 

### **DESIGN**

- All sheet metal is fully powder coated for corrosion resistance.
- The colour was selected to blend in with the environment.
- Face areas calculated for the best Rand per kilowatt value.
- The position of the electrical box is placed for easy access.
- The modular design enables us to manufacture a wider capacity range.

#### **INNOVATIVE**

- Coated fins (Hydrophilic foil) for corrosion resistance.
- 3/8" and 1/2" staggered Fin configeration.
- 1/2" models have louvred fin technology and rifle bore tubing.
- Small footprint with large capacity

### **QUALITY**

- Manufactured under strict ISO 9001:2015 quality management.
- All units are pressure tested to 30bar dry air.
- All fans are factory tested before dispatching.

## **VERSATILE**

- 36 Models Available
- 2 10 Fan variation
- 500mm, 630mm & 800mm Range of fans available in AC or EC configuration.